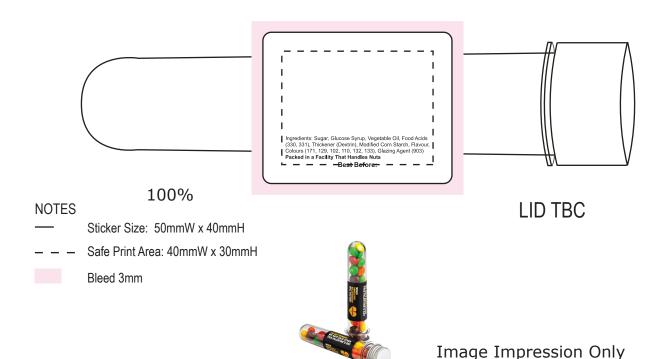

## ART APPROVAL

All colours used in this document are indicative only and they may vary across a variety of printing techniques and confectionery

Product Code : CC031G

Description : Test Tube filled with Skittles

Order# :

Company Name :

Contact :

Lid Colour

Sticker Size : 50mmW x 40mmH

Print Colour : Digital Print Customer must provide PMS Colour print guide

Quantity :

Delivery Date : Delivered to